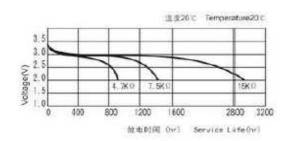

battery type: Lithium Button Cell

battery size: CR2354

**chemical system:** Lithium Manganese Dioxide

**Conditions** 

nominal voltage: 3.0 V

open circuit voltage: 3.0...3.4 V new battery

2.9...3.4 V after 1 year storage at 20°C

all measurements at 22 ± 2°C ambient

capacity

rated: 550 mAh discharge under 7.5kΩ load; 24hours/day

End Voltage (EV): 2.0V

minimum: 520 mAh discharge under 7.5kΩ load; 24hours/day

End Voltage (EV): 2.0V

Standard discharge time

minimum: 230 h at  $1.5k\Omega$  load (for QC measurement)

EV: 2.0V

**Discharge currents** 

standard: 0.2 mA

max. recommended current

under continuous discharge: 3 mA

max. recommended current

under pulse discharge: 15 mA

## Discharge diagrams:

## Discharge Characteristics on Load



## Discharge Characteristics on Temperature



shelf life: 10 years under proper storage conditions (ta: ≤ 22°C; RH: 60 ± 15%)

operating temperature

range: - 20...60 °C

## mechanical specifications:







blister card dimensions: 56 x 71.5mm

weight: 7.9g (incl. battery)

nominal weight: 6.1 g

| <b>VN-WVNN</b> ® |   |
|------------------|---|
|                  | - |

| ANSMANN Specifications for model: | CR2354 Lithium Button Cell blister package |
|-----------------------------------|--------------------------------------------|
| data sheet no. / part no.         | 1516-0012                                  |
| supplier no.                      | 702572                                     |
| author / date                     | TG / 22.04.2013                            |