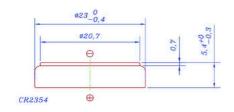

## mechanical specifications:

blister card dimensions: 56 x 71.5mm

weight: 7.9g (incl. battery)

nominal weight: 6.1 g

| <b>VN-WVNN</b> ® |   |
|------------------|---|
|                  | - |

| ANSMANN Specifications for model: | CR2354 Lithium Button Cell blister package |
|-----------------------------------|--------------------------------------------|
| data sheet no. / part no.         | 1516-0012                                  |
| supplier no.                      | 702572                                     |
| author / date                     | TG / 22.04.2013                            |