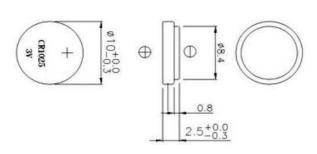

## mechanical specifications:

CR 1025 3V

blister card dimensions: 56 x 71.5mm

weight: 2.6g (incl. battery)

nominal weight: 0.8 g

| ANSMANN Specifications for model: | CR1025 Lithium Button Cell blister package |
|-----------------------------------|--------------------------------------------|
| data sheet no. / part no.         | 1516-0005                                  |
| supplier no.                      | 702572                                     |
| author / date                     | TG / 13.03.2013                            |